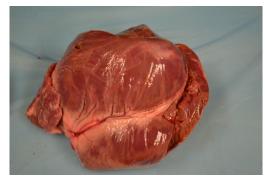

## 6300: Hearts

Maintain: Frozen

Case Wt: 60 (lbs.) Even
Pack Style: Wax Box

Wt. & Size Spec: None

Bag/Bo

Pc/Layer X Layers/Bx: N/A Bag/Box Use by Date: No

Trim Spec: Free of excess fat. Blood clots removed. Slashed hearts enough to remove blood

clots

Primal Spec: None

Further Butchering Procedures: Lose fat and blood clots are removed. Aorta blood vessel

not to exceed 1 cm in length.

Adt. Description: Slashed. Rinsed splash and spin

**Quality Control Measures:** Routine QC audits.

Critical Defect Criteria: Presence Ingesta/contamination. Unslashed

Major Defect Criteria: Blood clots. Aorta longer than 1cm

**Minor Defect Criteria:** 