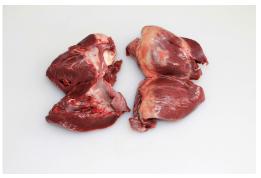

## 6300: Hearts

Maintain: Frozen

Case Wt: 60 (lbs.) Even
Pack Style: Wax Box

Wt. & Size Spec: None

Bag/Bo

Pc/Layer X Layers/Bx: N/A Bag/Box Use by Date: No

Trim Spec: Free of excess fat. Blood clots removed. Slashed hearts enough to remove blood

clots

Primal Spec: None

Further Butchering Procedures: Lose fat and blood clots are removed. Aorta blood vessel

not to exceed 1 cm in length.

Adt. Description: Slashed. Rinsed splash and spin

**Quality Control Measures:** Routine QC audits.

Critical Defect Criteria: Presence Ingesta/contamination. Unslashed

Major Defect Criteria: Blood clots. Aorta longer than 1cm

**Minor Defect Criteria:** 