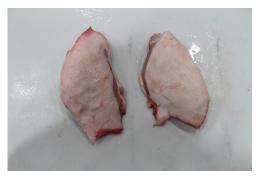

## 5546: Pork Jowl Skinless, Unslashed

Maintain: Frozen

Case Wt: 60 lb. Even

Pc/Bag X Bag/Bx: N/A

Pack Style: Wax Box

Wt. & Size Spec: None

Bag/Box Use by Date: No

Trim Spec: Hair roots removed. Remove any remaining skin patches. Unslashed. Glands

remain

**Primal Spec:** The jowl is removed with a straight cut along the shoulder.

**Further Butchering Procedures:** Sanitation trim only **Adt. Description:** Unslashed. Skin-Off. Gland-On

Quality Control Measures: Routine QC Audits.

Critical Defect Criteria: Presence of grease or other foreign materials. Presence of hair.

Presence of skin.

Major Defect Criteria: Presence of skin

**Minor Defect Criteria:** 