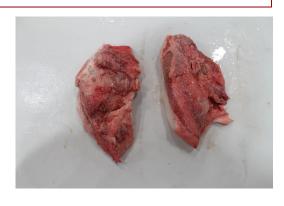

## 5546: Pork Jowl Skinless, Unslashed

Maintain: Frozen

Case Wt: 60 lb. Even

Pc/Bag X Bag/Bx: N/A

Pack Style: Wax Box

Wt. & Size Spec: None

Bag/Box Use by Date: No

Trim Spec: Hair roots removed. Remove any remaining skin patches. Unslashed. Glands

remain

**Primal Spec:** The jowl is removed with a straight cut along the shoulder.

**Further Butchering Procedures:** Sanitation trim only **Adt. Description:** Unslashed. Skin-Off. Gland-On

Quality Control Measures: Routine QC Audits.

Critical Defect Criteria: Presence of grease or other foreign materials. Presence of hair.

Presence of skin.

Major Defect Criteria: Presence of skin

**Minor Defect Criteria:** 