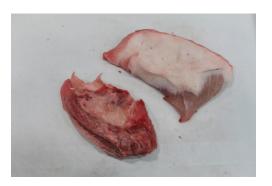

## 5546: Pork Jowl Skinless, Unslashed

Maintain: Frozen

Case Wt: 60 lb. Even

Pc/Bag X Bag/Bx: N/A

Pack Style: Wax Box

Wt. & Size Spec: None

Bag/Box Use by Date: No

Trim Spec: Hair roots removed. Remove any remaining skin patches. Unslashed. Glands

remain

**Primal Spec:** The jowl is removed with a straight cut along the shoulder.

**Further Butchering Procedures:** Sanitation trim only **Adt. Description:** Unslashed. Skin-Off. Gland-On

Quality Control Measures: Routine QC Audits.

Critical Defect Criteria: Presence of grease or other foreign materials. Presence of hair.

Presence of skin.

Major Defect Criteria: Presence of skin

**Minor Defect Criteria:** 